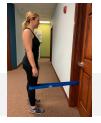

#### 4. CB LATERAL WALK

Perform 40 repetitions; 20 to the right and 20 to the left.