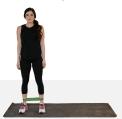

#### 4. CB LATERAL WALK

Perform 40 repetitions; 20 to the right and 20 to the left.