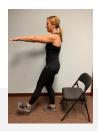

o your daily routine for some extra strength and stability. Make sure you check out our full blog post on how to prepare for ski and snowboard season.

# **CORE AND STABILITY**

#### 1. DB LUNGE

Perform 12 repetitions on each leg.





## 2. DB LATERAL LUNGE

Perform 8 repetitions on each leg.





## 3. SINGLE LEG GLUTE BRIDGE

Perform 8 repetitions on each side.





# **SKI TRAINING**



#### 4. CB LATERAL WALK

Perform 40 repetitions; 20 to the right and 20 to the left.





# 5. SINGLE LEG RDL

Perform 8 repetitions on each side.





### 6. SIDE LYING LATERAL LEG RAISE

Perform 30 repetitions on each side.





# **MUSCLE ENDURANCE**

#### 7. WALL SIT

Perform 3 sets of this exercise, holding each one for 30 seconds.



#### 8. SINGLE LEG SQUAT

Perform 8 repetitions on each side.





# SKI TRAINING



#### 9. DB SPEEDSKATER LUNGE

Perform 8 repetitions on each side.





## **DYNAMIC STRENGTH/ POWER**

#### 10. SINGLE LEG SQUAT W/ HEEL TAP ON STAIR Perform 10 repetitions on each side.





## 11. CB & DB SQUAT WITH PULSE

Perform 8 repetitions with 3-5 pulses at the bottom.





# 12. RB QUADRICEP CONTRACTION

Perform 20 repetitions on each side. Also see video on the blog for how to perform this exercise.





# EMPOWER > MOVEMENT

For more exercise tips visit empowermovementpt.com

Terms and conditions for any material that Empower Movement Physical Therapy LLC produces can be found here.