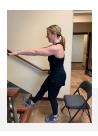

etitions on each leg.





## 2. DB LATERAL LUNGE

Perform 8 repetitions on each leg.





## 3. SINGLE LEG GLUTE BRIDGE

Perform 8 repetitions on each side.





# **SKI TRAINING**



#### 4. CB LATERAL WALK

Perform 40 repetitions; 20 to the right and 20 to the left.





# 5. SINGLE LEG RDL

Perform 8 repetitions on each side.





### 6. SIDE LYING LATERAL LEG RAISE

Perform 30 repetitions on each side.





# **MUSCLE ENDURANCE**

#### 7. WALL SIT

Perform 3 sets of this exercise, holding each one for 30 seconds.



#### 8. SINGLE LEG SQUAT

Perform 8 repetitions on each side.





# SKI TRAINING



#### 9. DB SPEEDSKATER LUNGE

Perform 8 repetitions on each side.





## **DYNAMIC STRENGTH/ POWER**

#### 10. SINGLE LEG SQUAT W/ HEEL TAP ON STAIR Perform 10 repetitions on each side.





## 11. CB & DB SQUAT WITH PULSE

Perform 8 repetitions with 3-5 pulses at the bottom.





# 12. RB QUADRICEP CONTRACTION

Perform 20 repetitions on each side. Also see video on the blog for how to perform this exercise.





# EMPOWER > MOVEMENT

For more exercise tips visit empowermovementpt.com

Terms and conditions for any material that Empower Movement Physical Therapy LLC produces can be found here.