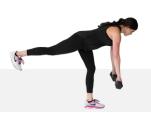

H TRAINING

# EMPOWER 3 MOVEMENT

#### INSTRUCTIONS

Doing the following exercises will really help prepare your muscles for the upcoming ski season. Perform 2 sets of each exercise. If you already follow some sort of training regimen, you can add these to your daily routine for some extra strength and stability. Make sure you check out our full blog post on how to prepare for ski and snowboard season.

# **CORE AND STABILITY**

#### 1. DB LUNGE

Perform 12 repetitions on each leg.





## 2. DB LATERAL LUNGE

Perform 8 repetitions on each leg.





## 3. SINGLE LEG GLUTE BRIDGE

Perform 8 repetitions on each side.





# **SKI TRAINING**



#### 4. CB LATERAL WALK

Perform 40 repetitions; 20 to the right and 20 to the left.





# 5. SINGLE LEG RDL

Perform 8 repetitions on each side.





### 6. SIDE LYING LATERAL LEG RAISE

Perform 30 repetitions on each side.





# **MUSCLE ENDURANCE**

#### 7. WALL SIT

Perform 3 sets of this exercise, holding each one for 30 seconds.



#### 8. SINGLE LEG SQUAT

Perform 8 repetitions on each side.





# SKI TRAINING



#### 9. DB SPEEDSKATER LUNGE

Perform 8 repetitions on each side.





## **DYNAMIC STRENGTH/ POWER**

#### 10. SINGLE LEG SQUAT W/ HEEL TAP ON STAIR Perform 10 repetitions on each side.





## 11. CB & DB SQUAT WITH PULSE

Perform 8 repetitions with 3-5 pulses at the bottom.





# 12. RB QUADRICEP CONTRACTION

Perform 20 repetitions on each side. Also see video on the blog for how to perform this exercise.





# EMPOWER > MOVEMENT

For more exercise tips visit empowermovementpt.com

Terms and conditions for any ma