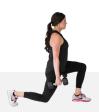

# SKI STRENGTH TRAINING

# EMPOWER 3 MOVEMENT

#### INSTRUCTIONS

Doing the following exercises will really help prepare your muscles for the upcoming ski season. Perform 2 sets of each exercise. If you already follow some sort of training regimen, you can add these to your daily routine for some extra strength and stability. Make sure you check out our full blog post on how to prepare for ski and snowboard season.

# **CORE AND STABILITY**

#### 1. DB LUNGE

Perform 12 repetitions on each leg.





## 2. DB LATERAL LUNGE

Perform 8 repetitions on each leg.





## 3. SINGLE LEG GLUTE BRIDGE

Perform 8 repetitions on each side.





# **SKI TRAINING**



#### 4. CB LATERAL WALK

Perform 40 repetitions; 20 to the right and 20 to the left.





# 5. SINGLE LEG RDL

Perform 8 repetitions on each side.





### 6. SIDE LYING LATERAL LEG RAISE

Perform 30 repetitions on each side.





# **MUSCLE ENDURANCE**

#### 7. WALL SIT

Perform 3 sets of this exercise, holding each one for 30 seconds.



#### 8. SINGLE LEG SQUAT

Perform 8 repetitions on each side.





# SKI TRAINING



#### 9. DB SPEEDSKATER LUNGE

Perform 8 repetitions on each side.





## **DYNAMIC STRENGTH/ POWER**

#### 10. SINGLE LEG SQUAT W/ HEEL TAP ON STAIR Perform 10 repetitions on each side.





## 11. CB & DB SQUAT