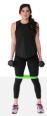

#### 4. CB LATERAL WALK

Perform 40 repetitions; 20 to the right and 20 to the left.