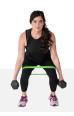

## 11. CB & DB SQUAT WITH PULSE

Perform 8 repetitions with 3-5 pulses at the bottom.