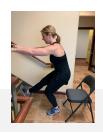

#### 10. SINGLE LEG SQUAT W/ HEEL TAP ON STAIR Perform 10 repetitions on each side.