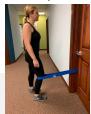

# 12. RB QUADRICEP CONTRACTION

Perform 20 repetitions on each side. Also see video on the blog for how to perform this exercise.