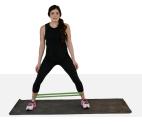

#### 4. CB LATERAL WALK

Perform 40 repetitions; 20 to the right and 20 to the left.