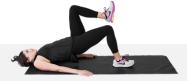

# SKI STRENGTH TRAINING

# EMPOWER 3 MOVEMENT

#### INSTRUCTIONS

Doing the following exercises will really help prepare your muscles for the upcoming ski season. Perform 2 sets of each exercise. If you already follow some sort of training regimen, you can add these to your daily routine for some extra strength and stability. Make sure you check out our full blog post on how to prepare for ski and snowboard season.

# **CORE AND STABILITY**

#### 1. DB LUNGE

Perform 12 repetitions on each leg.





## 2. DB LATERAL LUNGE

Perform 8 repetitions on each leg.





## 3. SINGLE LEG GLUTE BRIDGE

Perform 8 repetitions on each side.





# **SKI TRAINING**



#### 4. CB LATERAL WALK

Perform 40 repetitions; 20 to the right and 20 to the left.





# 5. SINGLE LEG RDL

Perform 8 repetitions on each side.





### 6. SIDE LYING LATERAL LEG RAISE

Perform 30 repetitions on each side.





# **MUSCLE ENDURANCE**

#### 7. WALL SIT

Perform 3 sets of this exercise, holding each one for 30 seconds.



#### 8. SINGLE LEG SQUAT

Perform 8 repetitions on each side.





# SKI TRAINING



#### 9. DB SPEEDSKATER LUNGE

Perform 8 repetitions on each side.





## **DYNAMIC STRENGTH/ POWER**

#### 10. SINGLE LEG SQUAT W/ HEEL TAP ON STAIR Perform 10 repetitions on each side.





## 11. CB & DB SQUAT WITH PULSE

Perform 8 repetitions with 3-5 pulses at the bottom.





# 12. RB QUADRICEP CONTRACTION

Perform 20 repetitions on each sid