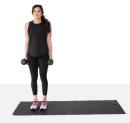

# SKI STRENGTH TRAINING

# EMPOWER 3 MOVEMENT

#### INSTRUCTIONS

Doing the following exercises will really help prepare your muscles for the upcoming ski season. Perform 2 sets of each exercise. If you already follow some sort of training regimen, you can add these to your daily routine for some extra strength and stability. Make sure you check out our full blog post on how to prepare for ski and snowboard season.

# **CORE AND STABILITY**

#### 1. DB LUNGE

Perform 12 repetitions on each leg.





## 2. DB LATERAL LUNGE

Perform 8 repetitions on each leg.





## 3. SINGLE LEG GLUTE BRIDGE

Perform 8 repetitions on each side.





# **SKI TRAINING**



#### 4. CB LATERAL WALK

Perform 40 repetitions; 20 to the right and 20 to the left.





# 5. SINGLE LEG RDL

Perform 8 repetitions on each side.





### 6. SIDE LYING LATERAL LEG RAISE

Perform 30 repetitions on each side.





# **MUSCLE ENDURANCE**

#### 7. WALL SIT

Perform 3 sets of this exercise, holding each one for 30 seconds.



#### 8. SINGLE LEG SQUAT

Perform 8 repetitions on each side.





# SKI TRAINING



#### 9. DB SPEEDSKATER LUNGE

Perform 8 repetitions on each side.





## **DYNAMIC STRENGTH/ POWER**

#### 10. SINGLE LEG SQUAT W/ HEEL TAP ON STAIR Perform 10 repetitions on each side.





## 11. CB & DB SQUAT WITH PULSE

Perform 8 repetitions with 3-5 pulses at the botto