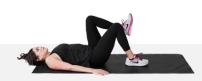

# SKI STRENGTH TRAINING

# EMPOWER 3 MOVEMENT

#### INSTRUCTIONS

Doing the following exercises will really help prepare your muscles for the upcoming ski season. Perform 2 sets of each exercise. If you already follow some sort of training regimen, you can add these to your daily routine for some extra strength and stability. Make sure you check out our full blog post on how to prepare for ski and snowboard season.

# **CORE AND STABILITY**

#### 1. DB LUNGE

Perform 12 repetitions on each leg.





## 2. DB LATERAL LUNGE

Perform 8 repetitions on each leg.





## 3. SINGLE LEG GLUTE BRIDGE

Perform 8 repetitions on each side.





# **SKI TRAINING**



#### 4. CB LATERAL WALK

Perform 40 repetitions; 20 to the right and 20 to the left.





# 5. SINGLE LEG RDL

Perform 8 repetitions on each side.





### 6. SIDE LYING LATERAL LEG RAISE

Perform 30 repetitions on each side.





# **MUSCLE ENDURANCE**

#### 7. WALL SIT

Perform 3 sets of this exercise, holding each one for 30 seconds.



#### 8. SINGLE LEG SQUAT

Perform 8 repetitions on each side.





# SKI TRAINING



#### 9. DB SPEEDSKATER LUNGE

Perform 8 repetitions on each side.





## **DYNAMIC STRENGTH/ POWER**

#### 10. SINGLE LEG SQUAT W/ HEEL TAP ON STAIR Perform 10 repetitions on each side.





## 11. CB & DB SQUAT WITH PULSE

Perform 8 repetitions with 3-5 pulses at the bottom.





# 12. RB QUADRICEP CONTRACTION

Perform 20 repetitions on each s