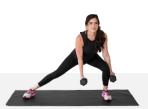

# SKI STRENGTH TRAINING

# EMPOWER 3 MOVEMENT

#### INSTRUCTIONS

Doing the following exercises will really help prepare your muscles for the upcoming ski season. Perform 2 sets of each exercise. If you already follow some sort of training regimen, you can add these to your daily routine for some extra strength and stability. Make sure you check out our full blog post on how to prepare for ski and snowboard season.

# **CORE AND STABILITY**

#### 1. DB LUNGE

Perform 12 repetitions on each leg.





## 2. DB LATERAL LUNGE

Perform 8 repetitions on each leg.





## 3. SINGLE LEG GLUTE BRIDGE

Perform 8 repetitions on each side.





# **SKI TRAINING**



#### 4. CB LATERAL WALK

Perform 40 repetitions; 20 to the right and 20 to the left.





# 5. SINGLE LEG RDL

Perform 8 repetitions on each side.





### 6. SIDE LYING LATERAL LEG RAISE

Perform 30 repetitions on each side.





# **MUSCLE ENDURANCE**

#### 7. WALL SIT

Perform 3 sets of this exercise, holding each one for 30 seconds.



#### 8. SINGLE LEG SQUAT

Perform 8 repetitions on each side.





# SKI TRAINING



#### 9. DB SPEEDSKATER LUNGE

Perform 8 repetitions on each side.





## **DYNAMIC STRENGTH/ POWER**

#### 10. SINGLE LEG SQUAT W/ HEEL TAP ON STAIR Perform 10 repetitions on each side.





## 11. CB & DB SQUAT WITH PULSE

Perform 8 repetitions with 3-5 pulses at the bottom.